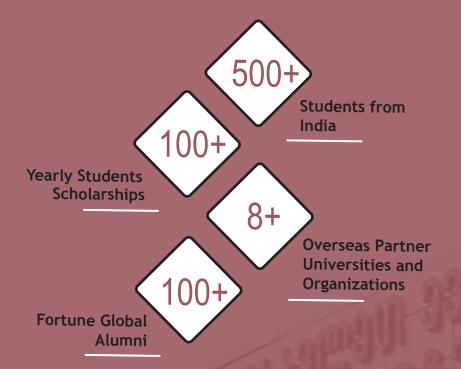

Since 2010 the faculty has focused on international students as long as their number is growing every year due to high-quality teaching and memorable student experience.

We have strong ties with several Georgian and international medical organizations and faculties and intend to strengthen our relationships in terms of internationalization.