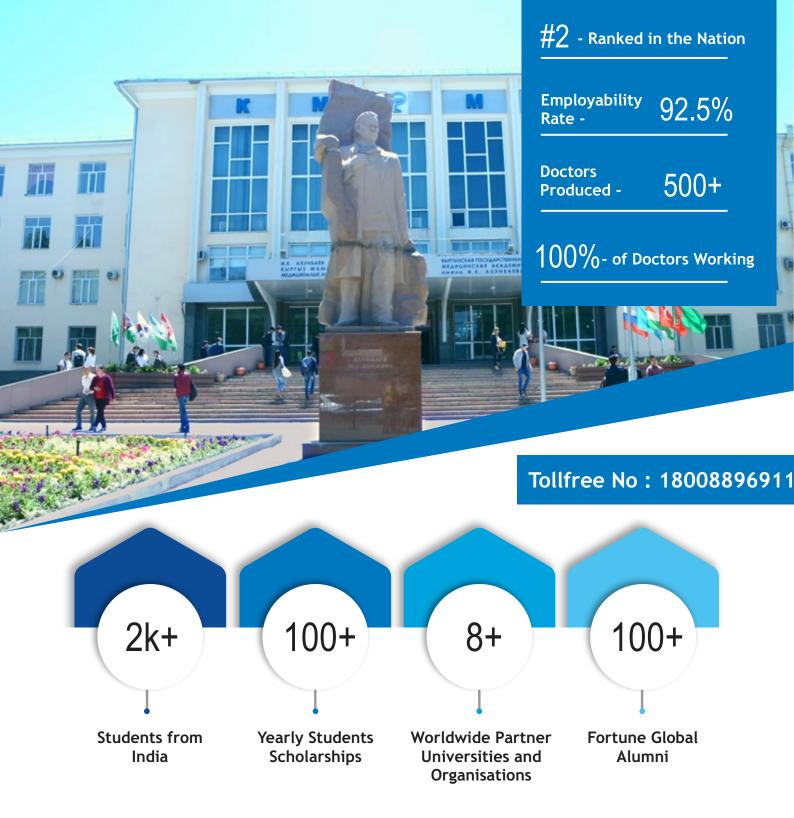

# **About University**

On July 5, 1996, by the decree of the president of the Kyrgyz republic, the Kyrgyz State Medical Institute was transformed into the Kyrgyz State Medical Academy. In the institute organization, invaluable assistance showed the 1st Moscow, Leningrad, Almaty, Tashkent & other medical institutes. They rendered advisory & organizational assistance, provided with medical literature & directed pedagogical cadres for a permanent job at the institute. There were organized chairs of CPSU history & political economy, normal anatomy, biology, histology, general chemistry, physics, foreign languages and others for which 16 teachers worked. During the great patriotic war in Kyrgyzstan were evacuated the 2nd Kharkov medical and Stomatologic institute & the Moscow Stomatologic institute which joined KSMA. Burdens of a wartime complicated institute work.

In connection with structural changes in 1996 by the decree of the president of the Kyrgyz republic, the institute is reorganized into the Kyrgyz state medical academy. The recto rate carries out measures for academy transition to conditions of market economy. There is a contract system of training. There is a modernization of educational, methodical and scientific research process.

Since 2000, KSMA begun introduction of the new training programs adapted for the international standards. Now in KSMA, there are medical, pediatric, Stomatologic faculties, faculty on the training of foreign citizens and institute of the pharmacy, higher nursing education, management & public health care, medical school. Besides, the institute of post-graduate training of KSMA, research institute of fundamental problems of medicine & biology & the center of the international cooperation are functioning. The academy prepares doctors for the countries of far & near abroad; training is conducted in Russian and English languages.